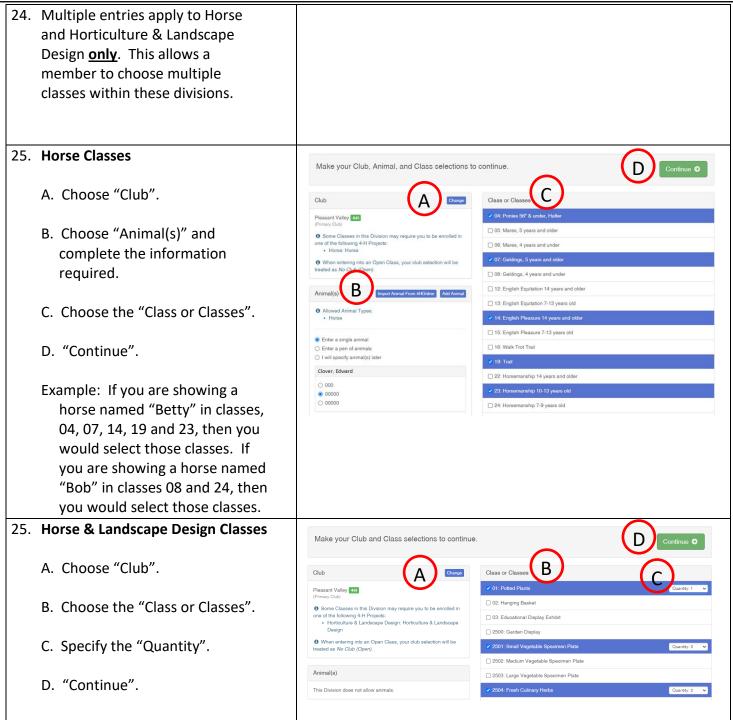

| 32. | No Payment Due                                                           | 2<br>Review Payment Method                        | 3<br>Confirm                          |
|-----|--------------------------------------------------------------------------|---------------------------------------------------|---------------------------------------|
|     | A. Review the invoice for payment due. Click "Continue".                 | Invoice                                           | Summary Detail                        |
|     |                                                                          | Individual Exhibitor: Edward Clover               | \$0.00                                |
|     | <ul> <li>B. If there is no payment due, click<br/>"Continue".</li> </ul> | Individual Exhibitor: Chris Clover                | \$0.00                                |
|     |                                                                          |                                                   | Continue                              |
|     |                                                                          | Review Payment Method                             | 3<br>Confirm                          |
|     |                                                                          | A payment metriculis not necessary because your n | B Continue O                          |
| 33. | Payment Due                                                              | 1<br>Review Payment Method                        |                                       |
|     | A. If there is no payment due, you                                       |                                                   |                                       |
|     | will be able to see the payment                                          | Invoice                                           | Summary Detail                        |
|     | on amount. Click "Continue".                                             | Individual Exhibitor: Tessa Testor                | \$0.00                                |
|     | B. If there is a payment due, click                                      | Individual Exhibitor: Tesster Testor              | \$15.16                               |
|     | on "+ Add a Credit Card". Fill in                                        | Individual Exhibitor: Tessla Testor               | \$0.00                                |
|     | the appropriate information to complete payment.                         |                                                   | Continue O                            |
|     |                                                                          | Payment Method Your Credit Cards                  | 3<br>Confirm<br>B + Add a Credit Card |